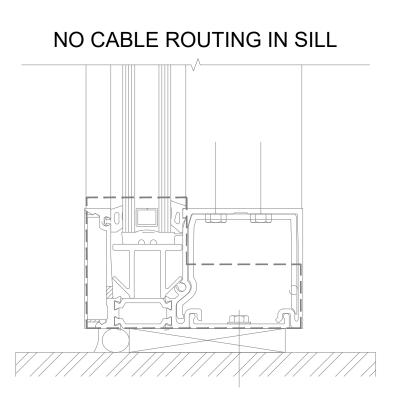

DETAIL 1 HEAD

DETAIL 2 HORIZONTAL MULLION

DETAIL 3

INSTALLATION DETAILS: FOR OLDCASTLE - TCR-250 (CW)

**INSTALLER TO PROVIDE GROMMETS** AT ALL FRAME PENETRATIONS

2. INSTALLER TO LABEL IGU CABLES WITH IGU NAME TO WHICH IT IS