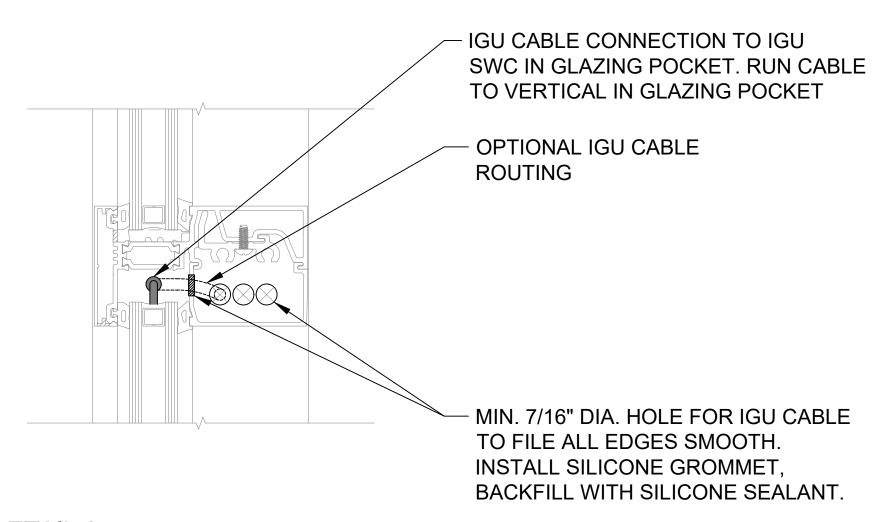

DETAIL 1 HEAD

DETAIL 2 HORIZONTAL MULLION

DETAIL 3

INSTALLATION DETAILS: FOR OLDCASTLE - TCR-250 (CW)

**INSTALLER TO PROVIDE GROMMETS** AT ALL FRAME PENETRATIONS

2. INSTALLER TO LABEL IGU CABLES WITH IGU NAME TO WHICH IT IS