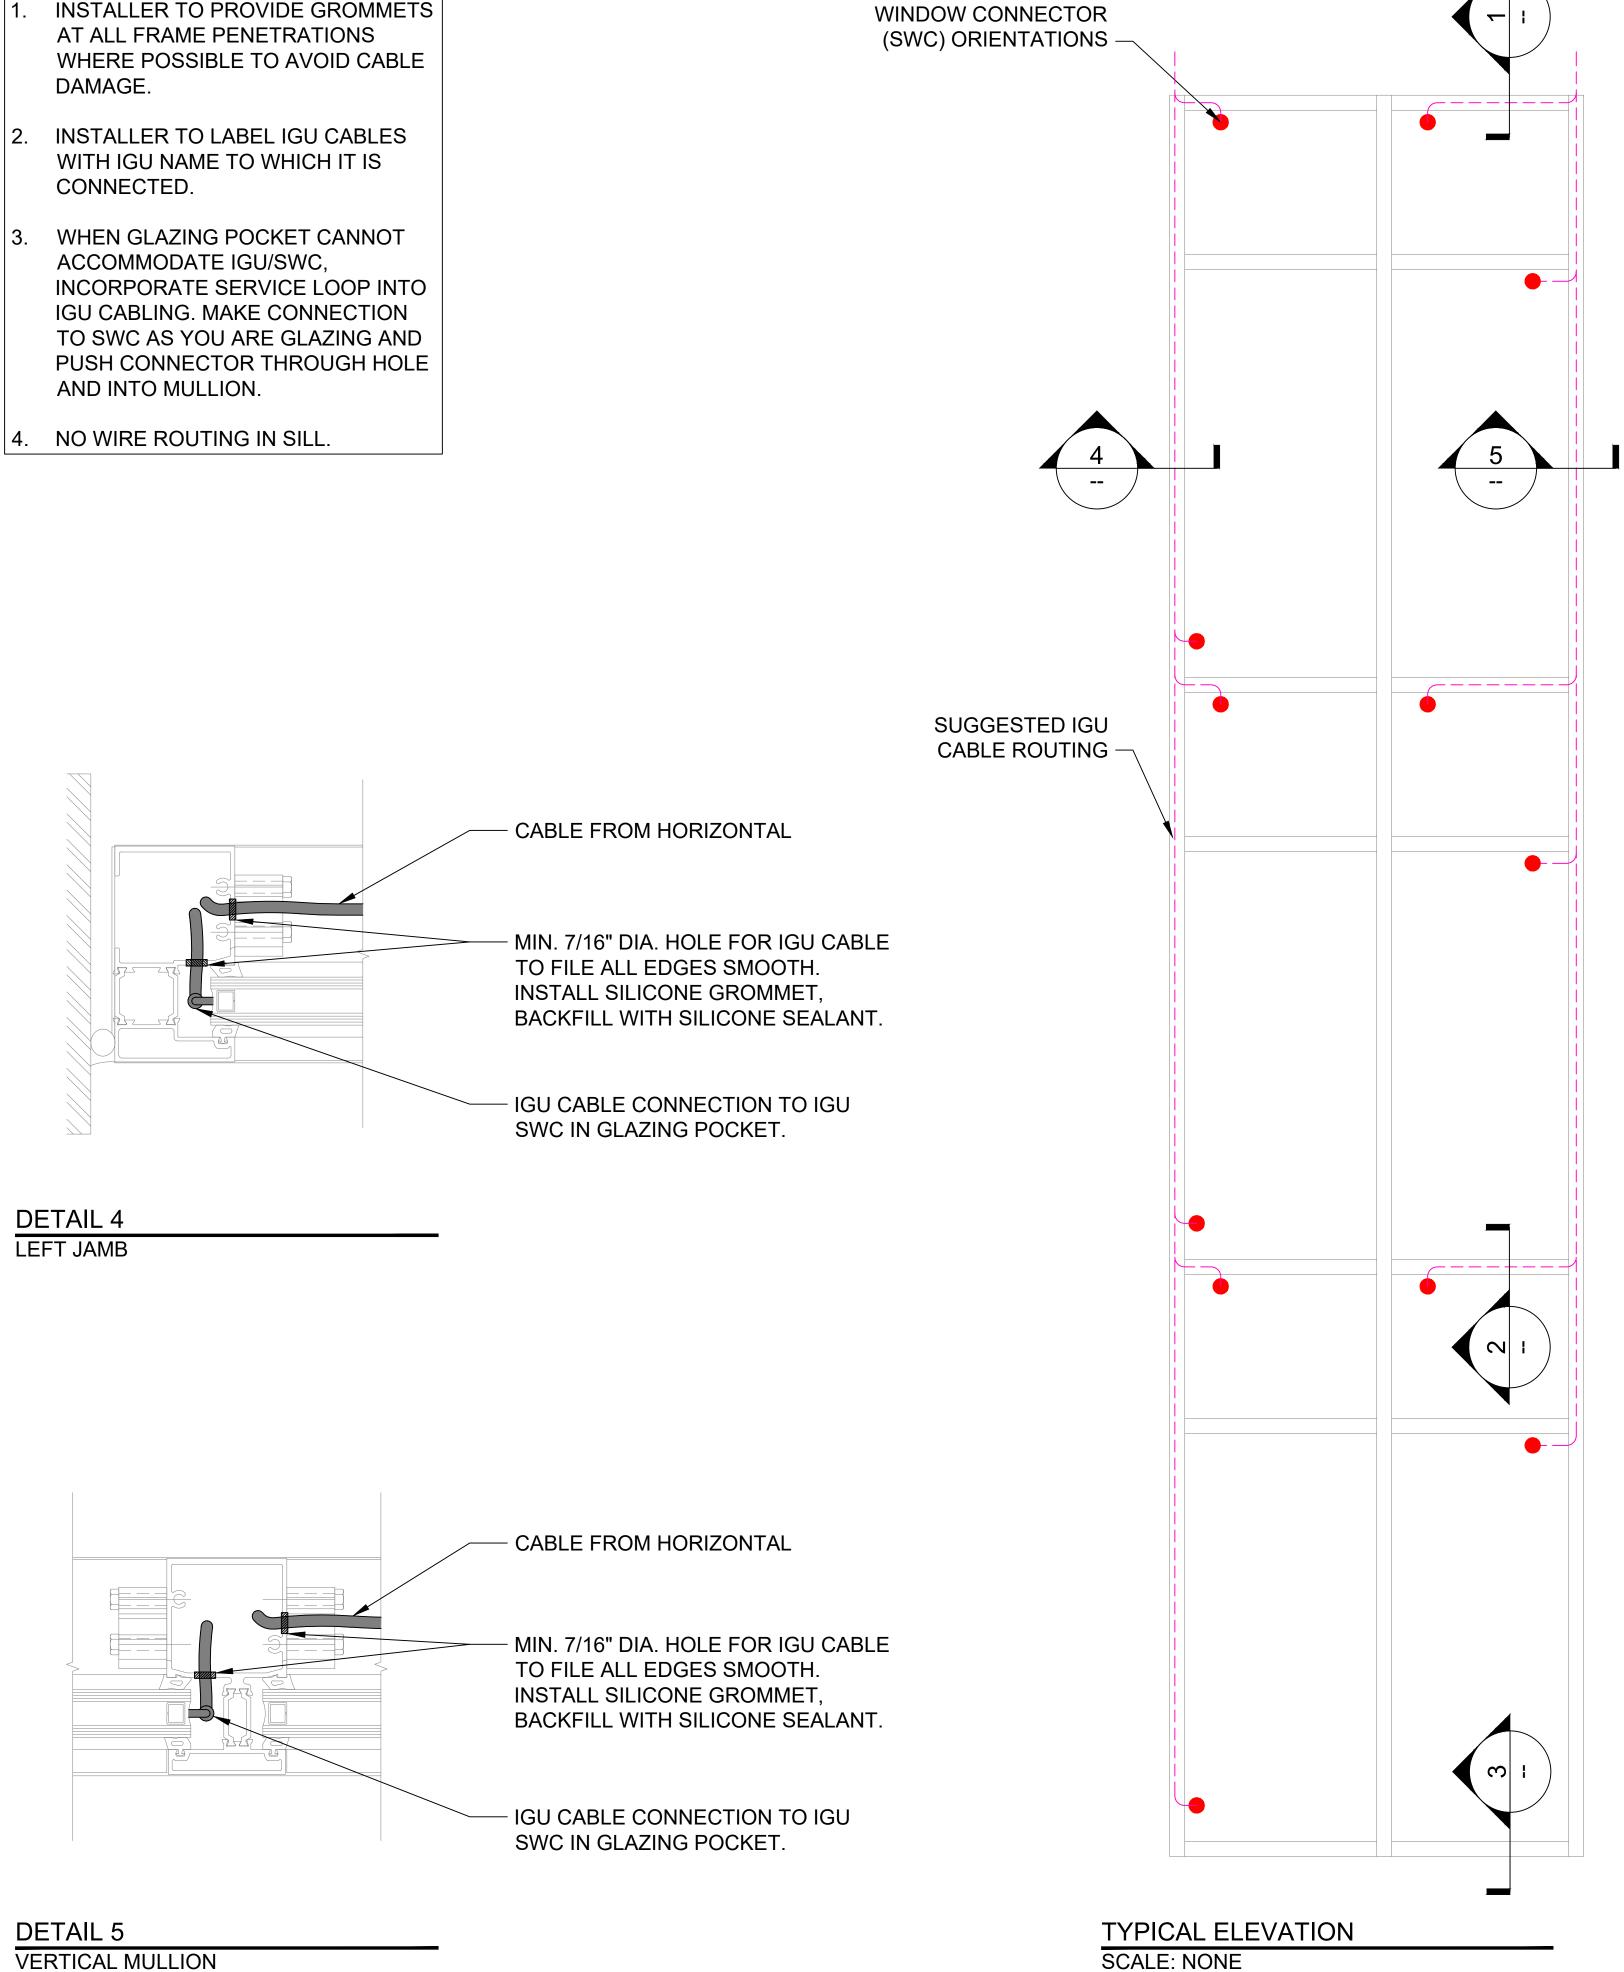

DETAIL 1 HEAD

DETAIL 2 HORIZONTAL MULLION

DETAIL 3

INSTALLATION DETAILS: FOR OLDCASTLE - TCR-250 (CW)

**INSTALLER TO PROVIDE GROMMETS** AT ALL FRAME PENETRATIONS

2. INSTALLER TO LABEL IGU CABLES WITH IGU NAME TO WHICH IT IS

WHEN GLAZING POCKET CANNOT ACCOMMODATE IGU/SWC, IGU CABLING. MAKE CONNECTION

SUGGESTED SMART

view

VIEW, INC.® 195 SOUTH MILPITAS BLVD. MILPITAS, CA 95035 v. 408/263.9200 www.viewglass.com

VIEW INC. CONFIDENTIAL: THIS DOCUMENT AND THE INFORMATION CONTAINED IN IT ARE CONFIDENTIAL, AND CANNOT BE COPIED OR DISCLOSED IN WHOLE OR IN PART WITHOUT THE EXPRESS WRITTEN CONSENT OF VIEW, INC.®