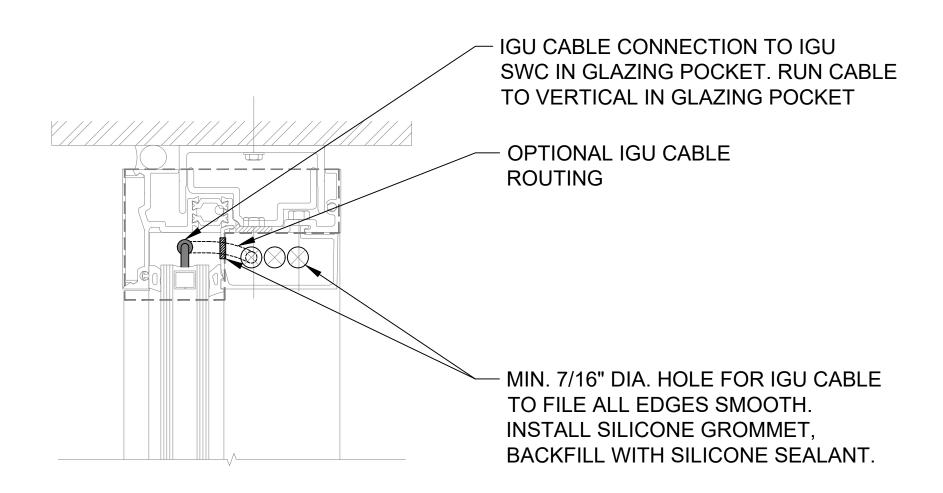

DETAIL 1 HEAD

DETAIL 2 HORIZONTAL MULLION

DETAIL 3

INSTALLATION DETAILS: FOR OLDCASTLE - TCR-250 (CW)

**INSTALLER TO PROVIDE GROMMETS** AT ALL FRAME PENETRATIONS

2. INSTALLER TO LABEL IGU CABLES WITH IGU NAME TO WHICH IT IS